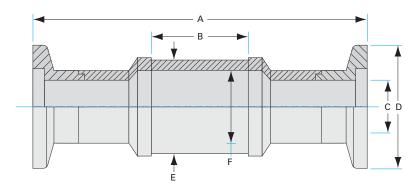

| Dimensions (in inches) |       |  |
|------------------------|-------|--|
| Dim A                  | 4.20" |  |
| Dim B                  | 2.00" |  |
| Dim C                  | 1.37" |  |
| Dim D                  | 2.73" |  |
| Dim E                  | 1.64" |  |
| Dim F                  | 1.25" |  |