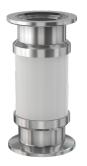

# **Ceramic break insulator NW-40 high voltage (15 KV) insulator**

Part number: HVI-NW-40-15

## **Ceramic break insulator** NW-40 high voltage (15 KV) insulator

- Maximum Voltage 3KV-15KV depending on size
- 304 Stainless Steel Flanges
- Kovar Sleeve
- Ceramic Insulator
- Metal Seal to 450°C
- Elastomer Seal to 200°C

| Dimensions (in inches) |       |  |
|------------------------|-------|--|
| Dim A                  | 4.20" |  |
| Dim B                  | 2.00" |  |
| Dim C                  | 1.37" |  |
| Dim D                  | 2.73" |  |
| Dim E                  | 1.64" |  |
| Dim F                  | 1.25" |  |

#### HVI-NW-40-15

| Parameters         | Specifications                                   |
|--------------------|--------------------------------------------------|
| Insulator Type     | High Voltage                                     |
| Flange Size / Type | DN 40 ISO-KF                                     |
| Sleeve Material    | Kovar                                            |
| Insulator Material | Alumina Ceramic                                  |
| Flange Material    | 304 Stainless                                    |
| Vacuum Range       | 1 · 10 <sup>-8</sup> mbar to 1 bar (high vacuum) |
| Temperature Range  | -20 °C to 200 °C                                 |
| Voltage Rating     | 30 KV                                            |
| Weight             | 1.25 lbs                                         |