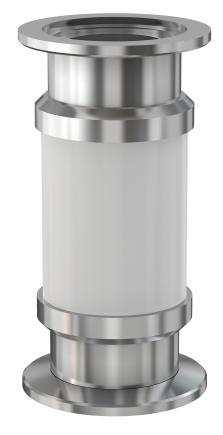

# **Ceramic break insulator NW-40 high voltage (15 KV) insulator**

Part number: HVI-NW-40-15

## **Ceramic break insulator** NW-40 high voltage (15 KV) insulator

- Maximum Voltage 3KV-15KV depending on size
- 304 Stainless Steel Flanges
- Kovar Sleeve
- Ceramic Insulator
- Metal Seal to 450°C
- Elastomer Seal to 200°C

#### HVI-NW-40-15

| Parameters         | Specifications                                   |
|--------------------|--------------------------------------------------|
| Insulator Type     | High Voltage                                     |
| Flange Size / Type | DN 40 ISO-KF                                     |
| Sleeve Material    | Kovar                                            |
| Insulator Material | Alumina Ceramic                                  |
| Flange Material    | 304 Stainless                                    |
| Vacuum Range       | 1 · 10 <sup>-8</sup> mbar to 1 bar (high vacuum) |
| Temperature Range  | -20 °C to 200 °C                                 |
| Voltage Rating     | 30 KV                                            |
| Weight             | 1.25 lbs                                         |